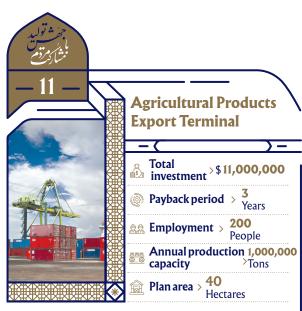

specific geographical conditions and isolation of the province for the construction of the unit of ancestor chicken, this project is one of the important investment priorities in Ardabil province.



### **Dairy Cow** Complex



**Total** investment > \$ 15,000,000

Payback period > 3.5
Years

Employment > 150 People

Capacity > 5,000
Dairy cows

😭 Plan area 🗦

Dairy cow breeding plan is very important in order to provide food security and community health, including milk and red meat, as well as the creation of job opportunities and export development. Therefore, this project with a capacity of 5,000 cows has been studied in three parts of Ardabil province.







The construction of a Fisheries Complex is important for health. Moreover, Fisheries Complex has an economic justification.



Considering the production of more than 4 million tons of agricultural products in Ardabil province and the available export potentials as well as access to the markets of Azerbaijan Republic, Russia and the Caucasus,this project with a capacity of 1 million tons annually, has been studied and talented which aims to standardize agricultural products export in three parts of Ardabil province.



#### Frozen Vegetable **Packaging Factory**



Total investment >\$10,000,000

Payback period > 2.5
Years

Employment > 100 People

Annual production 1,000,000 capacity

 $\stackrel{\bigcirc}{=}$  Plan area  $> \frac{10}{10}$ 

Vegetables and fruits are agricultural products whose production is possible in certain seasons of the year and not available in other days. Therefore, this plan has been s