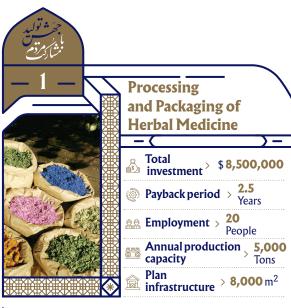

Considering the existence of more than 600 species of medicinal plants in the province and its industrial cultivation, the project has been studied and developed for manufacturing of various medicinal, cosmetic and sanitary products with a capacity of 5,000 tons annually in 4 regions of the province.