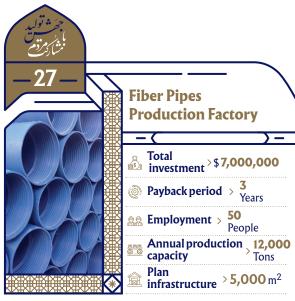

The production of fiber pipes in sizes from 25 to 300 mm is used in various industries and this plan has a favorable justification, therefore, the production of fiber pipes has been studied.

**Malt Extract Factory** 