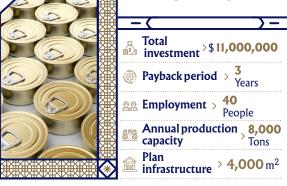

#### **Canning Factory**

The production of different types of cans is very important for the packaging industry and this project has a high economic justification value. Therefore, the production of different types of cans has been studied.