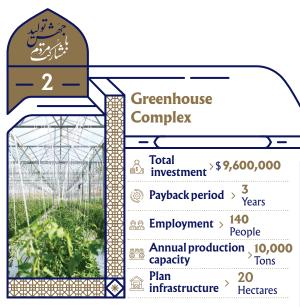

Considering the increasing market demand for the production of flowers and ornamental plants, vegetables and off-season summer crops, this project as one of the most profitable agricultural sectors in an area of 20 hectares and with the production capacity of 10 thousand tons annually, has been studied and talented in different parts of the province ( Parsabad, Ungut, Khalkhal , Kowsar and Bilesavar) and its infrastructure has been constructed.