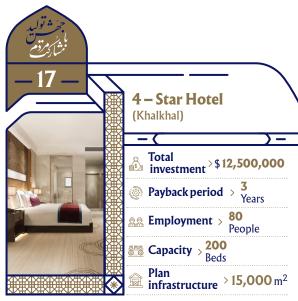

Due to the high number of domestic and foreign tourists in Germi county compared to the standard accommodation centers, the construction of a 4-star hotel in this tourist region has been studied.

Due to the high number of domestic and foreign tourists in Khalkhal county compared to the standard accommodation centers, the construction of a 4 - star hotel in this tourist region has been studied.