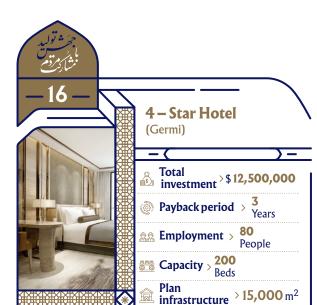

Due to the high number of domestic and foreign tourists in Germi county compared to the standard accommodation centers, the construction of a 4-star hotel in this tourist region has been studied.

Due to the high number of domestic and foreign tourists in Khalkhal county compared to the standard accommodation centers, the construction of a 4 - star hotel in this tourist region has been studied.