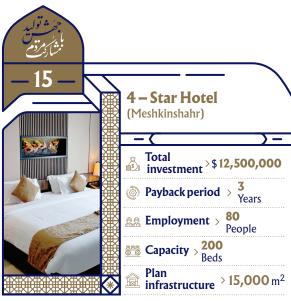

Due to the high number of domestic and foreign tourists in Meshkinshahr county compared to the existing standard accommodation centers, the construction of a 4 - star hotel in this tourist city has been studied.