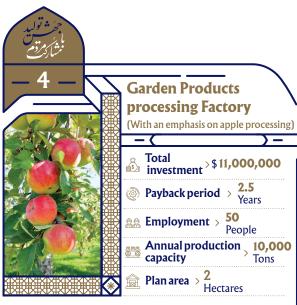

Considering the production of more than 300 thousand tons of fruit in Ardabil province annualy ,easy and low cost access to raw materials as well as the presence of domestic and foreign markets, this project has been studied and talented, with annual production capacity of 10,000 tons.